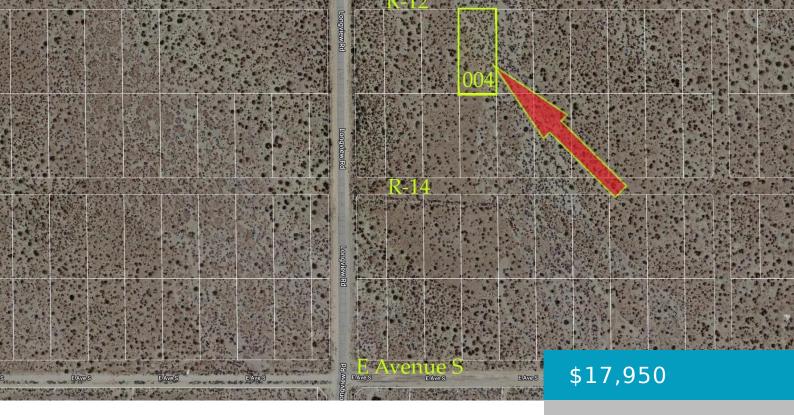

# **AVE R12 VIC LONGVIEW, SUN VILLAGE, CA,** 93543

https://windomrealtor.com

APN# 3040-012-004 Coordinates: 34.561589, -117.887945 Growing community off the grid most people here liv in mobile homes and or RV (Check with local Zoning) great opportunity to buy while it is still affordable.

the listing is filed.

**CrossStreet:** Longview Rd and **Zoning:** LCA25\*

R-12