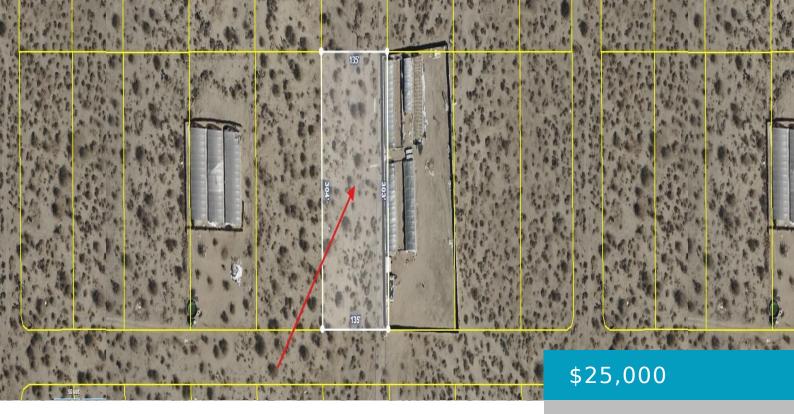

# **AVE R14 VIC LONGVIEW RD, SUN VILLAGE,** CA, 93543

https://windomrealtor.com

Open Parcel opportunity, just under an Acre of relatively flat rural land, located in the Palmdale (Sun Village) area, offered at an exciting price.

## **Basics**

Category: Land Status: Active

Bathrooms: 0 baths Lot size: 0.94 sq ft

Lot Size Acres: 0.94 sq ft County: Los Angeles

## **Miscellaneous**

**Listing Terms:** Cash **CrossStreet:** E Avenue S and 130th St. E

Zoning: LCA25