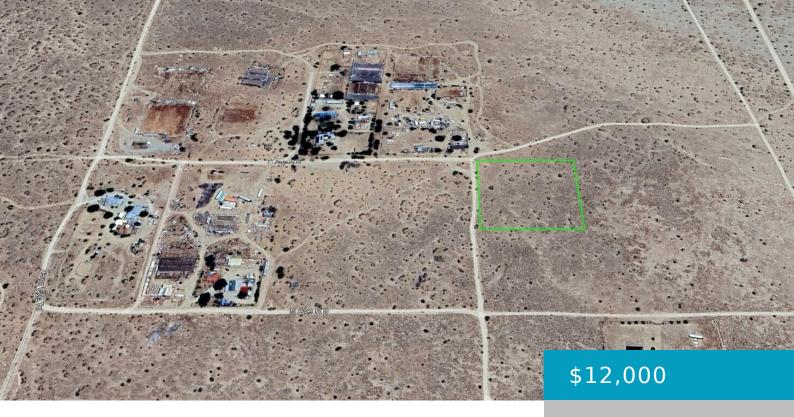

# **AVE R6 AND 212TH ST E, PALMDALE, CA, 93591**

https://windomrealtor.com

Square 2.55 acre lot at the southeast corner of Ave R6 and 212th St E. Zoning is A22 for animals, agriculture, and a home. Power is just across 212th St from lot. Several homes in the area. APN 3084-017-010.