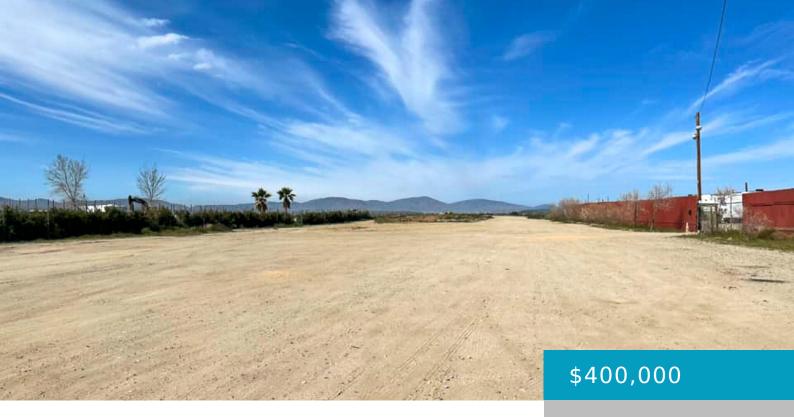

# **AVE R8 VIC 90TH STE, SUN VILLAGE, CA, 93543**

https://windomrealtor.com

RURAL/AGRICULTURAL ZONED...This sale includes additional APN#: 3042-024-037 (2.637 acre LOT) with a total of 12.794 acres combined! Are you ready to get away from the city nuisance? Get ready for those clear skies, and silent nights. Your future ranch is calling you.

## **Basics**

Category: Land

Bathrooms: 0 baths

Lot Size Acres: 12.79 sq ft

Status: Active

**Lot size: 12.79** sq ft

**County:** Los Angeles