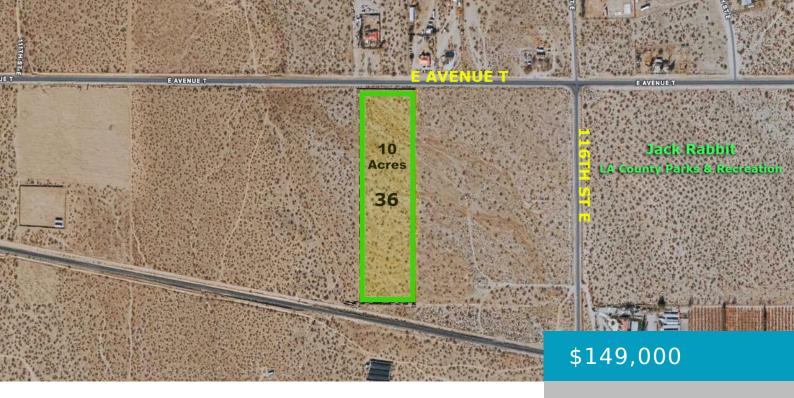

## AVE T / 116TH STE, LITTLEROCK, CA, 93543

https://windomrealtor.com

10 ACRES of Land in Prime location. City Water, Power, Paved Road/Asphalt all along Ave T and 116th st , Busy street. Part of 4 Parcels of Land in LittleRock right off Ave T leading onto Pearblossom Hwy (Hwy 138). Located at Ave T and 116th st right across the street from LA county Parks [...]

# Miscellaneous

Listing Terms: Cash, Conventional Zoning: LCA21

CrossStreet: AVE T and 116th St