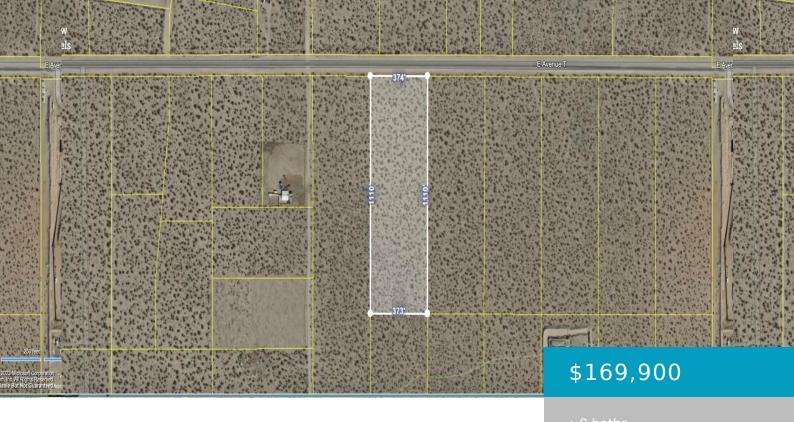

# **AVE T PAV VIC 126TH STE, SUN VILLAGE, CA,** 93543

https://windomrealtor.com

Welcome to your new dream home or dream business LAND, This almost 10 Acre parcel located on Ave. T has 374Ft frontage to the paved main street with Water and Electricity in the street, This parcel of land is ready for your creativity imagination. Don't let this opportunity slip by.