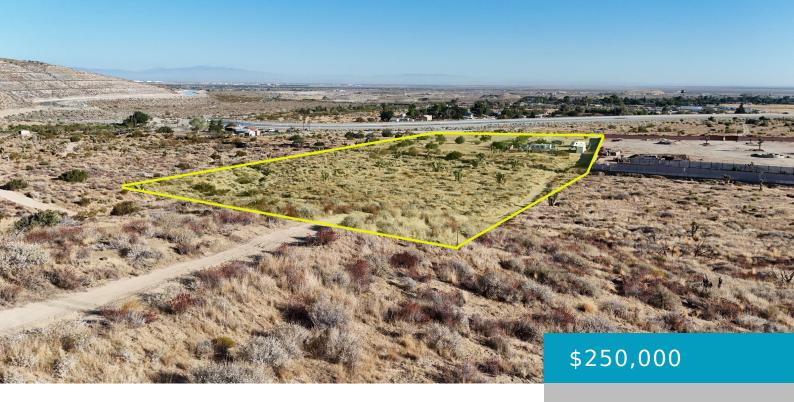

# **AVE V DRT VIC 74TH STE, PALMDALE, CA, 93550**

https://windomrealtor.com

Discover this expansive 373,048 sq. ft. (8.56-acre) parcel zoned for heavy industrial use (A21) in scenic Littlerock, Los Angeles County. Boasting water service on-site, this land is ready for immediate agricultural development or the construction of your dream home. Enjoy breathtaking views of the California Aqueduct, located just across the street, providing a unique backdrop [...]