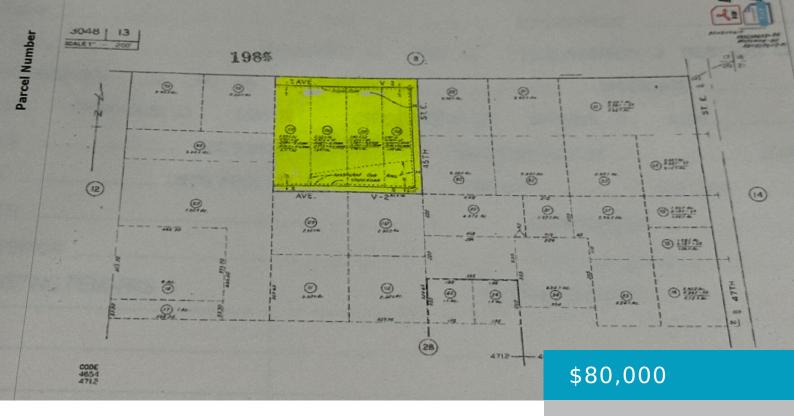

# **AVE V2 DRT VIC 43TH STE, PALMDALE, CA, 93550**

https://windomrealtor.com

Nice Land in Palmdale Hills! Already Subdivided into 4 Lots. APN 3048-013-105/106/107/108. Total of 8.339 Acres. Zoned LCA21. Owner Wishes to Cash Out!

## **Basics**

Category: Land Status: Active

Bathrooms: 0 baths Lot size: 8.34 sq ft

Lot Size Acres: 8.34 sq ft County: Los Angeles

### **Miscellaneous**

**Listing Terms:** Cash **Compensation Disclaimer:** The listing broker's offer of

compensation is made only to participants of the MLS where

the listing is filed.

**CrossStreet:** Avenue V-2/45th **Zoning:** LCA21