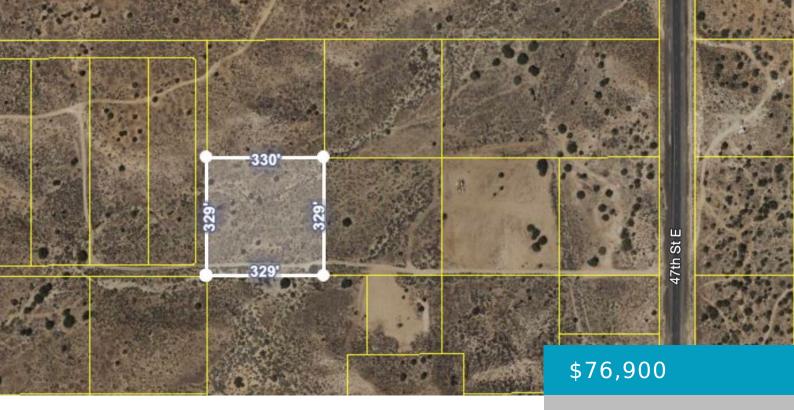

# AVE V2 DRT VIC 45TH STE, PALMDALE, CA, 93550

https://windomrealtor.com

Rear Opportunity to buy this Beautiful Vacant Lot 2.49 acres flat land to built your dream home ,Great location near to all shopping areas and schools Land survey already been done, Over 200 metal poles all around the property so you know what are you buying.

### **Basics**

Category: Land Bathrooms: 0 baths Lot Size Acres: 2.49 sq ft Status: Active Lot size: 2.49 sq ft County: Los Angeles

CrossStreet: 47th Zoning: Residential