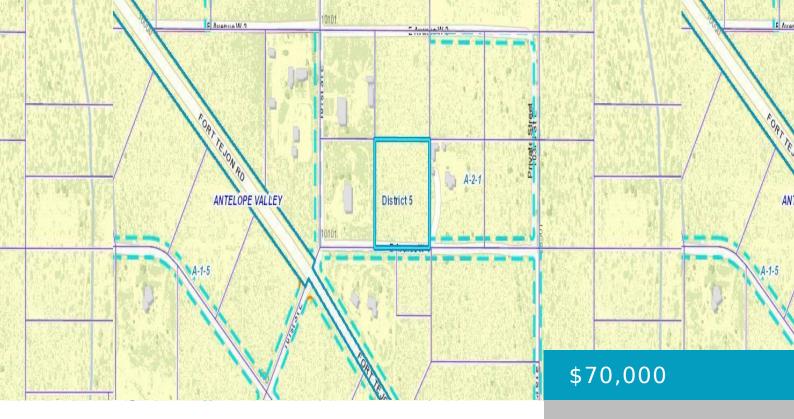

# AVE W4 DRT VIC 101ST, PEARBLOSSOM, CA, 93553

https://windomrealtor.com

NICE PARCEL JUST OFF FORT TEJON ROAD AND 101 AVENUE EAST AND 103 AVENUE EAST. HOMES ON BOTH SIDES. Buyers are advised to conduct their own Property investigations to satisfy themselves. Verify the Property's Condition. Buyers are to check with the appropriate Parties, City or County for all of the following, Zoning, permitted uses, legal [...] • 0 baths