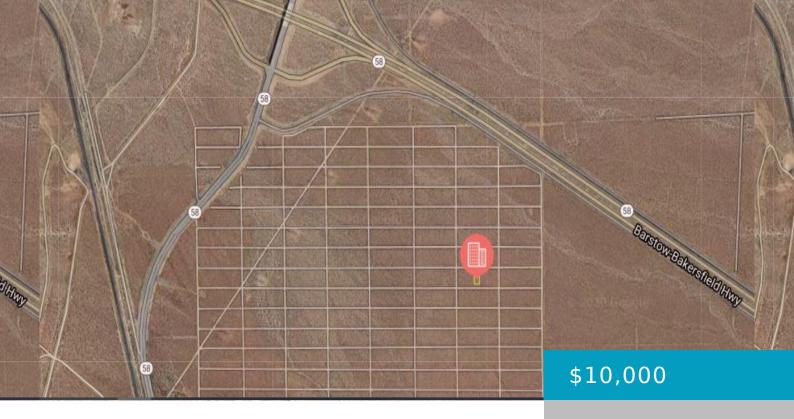

### **AVENUE 9, MOJAVE, CA, 93502**

https://windomrealtor.com

Aqueduct City Tract – located at the north end of Mojave. North of Mojave airport. Main intersection of Hwy 58 & Hwy 58. Southeast side of intersections. Just the next off-ramp from the new Mojave Inland Port (Hwy 14 & Hwy 58). North of Mojave Space Port.