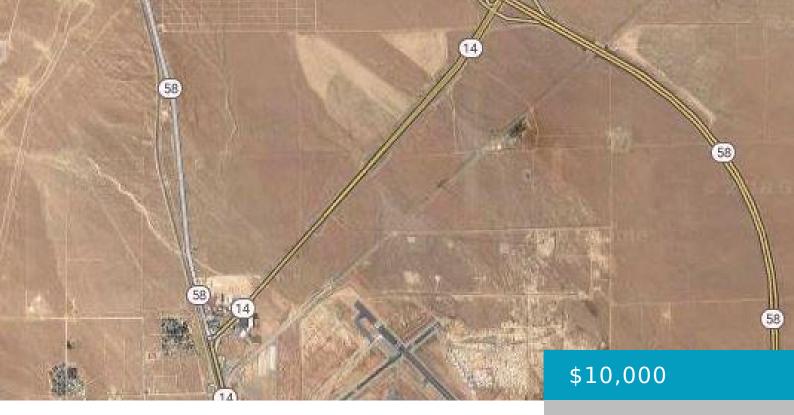

### AVENUE 9, MOJAVE, CA, 93502

https://windomrealtor.com

Aqueduct City – located at the north end of Mojave. North of Mojave airport. Main intersection of Hwy 58

- 0 baths
- Land
- Active

×

## Miscellaneous

Listing Terms: Cash Compensation Disclaimer: The listing broker's offer of compensation is made only to participants of the MLS where the listing is filed.

CrossStreet: Meridian Street Zoning: PL H Residential