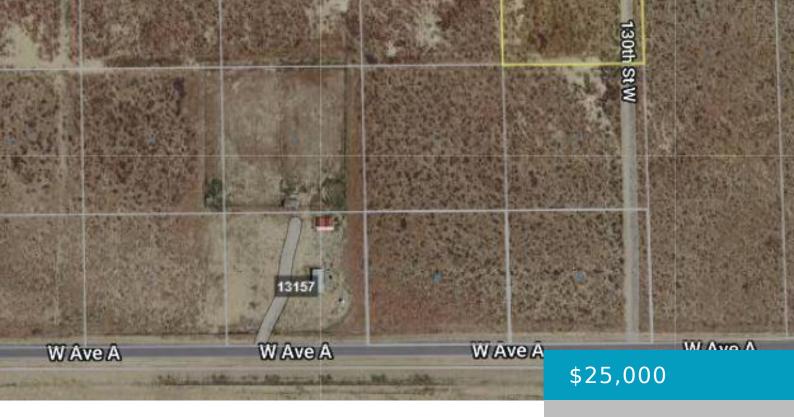

# **AVENUE A / 130TH STREET W, ROSAMOND, CA, 93560**

https://windomrealtor.com

West side investment parcel. North of Avenue A & Solar Fields.

- 0 baths
- Land
- Active

## **Miscellaneous**

**Listing Terms:** Cash **Compensation Disclaimer:** The listing broker's offer of

compensation is made only to participants of the MLS where

the listing is filed.

CrossStreet: Avenue A / 130th Zoning: E (2 1/2) R

St W