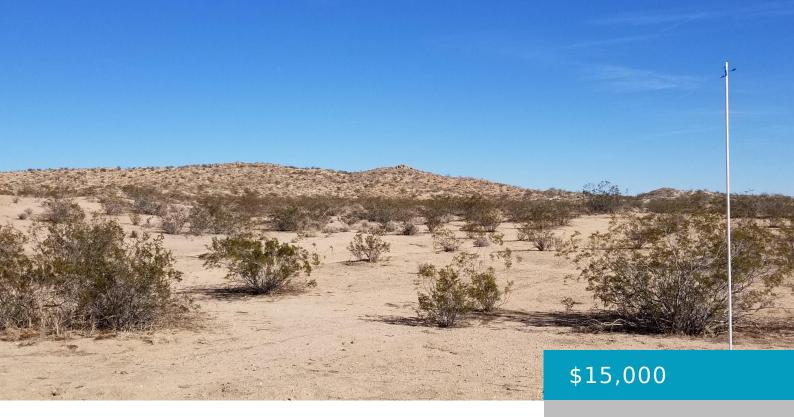

# **AVENUE B10 AT 242 ST E, HIGH VISTA, CA,** 93535

https://windomrealtor.com

10.44 Acres Unspoiled Desert Land with Views 10.44 acres zoned A-2 (Heavy Agriculture, allows single family residence as well). Located at Avenue B10 and 242nd Street East, in the area of Hi Vista, CA 93535. The land consists primarily of gently to moderately sloped topography, with some flat areas. Broad views to the south from [...]