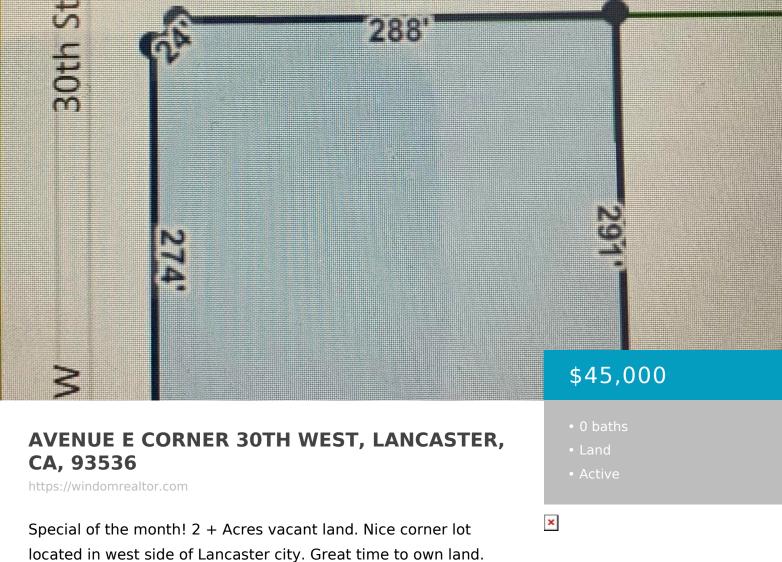

# Basics

Category: Land Bathrooms: 0 baths Lot Size Acres: 2.03 sq ft Status: Active Lot size: 2.03 sq ft County: Los Angeles

#### Call us now

Phone: (661) 609-4434 Email: jennifer@demery.wpenginepowered.com Compensation Disclaimer: .

CrossStreet: 30th. Street

Zoning: light industriall