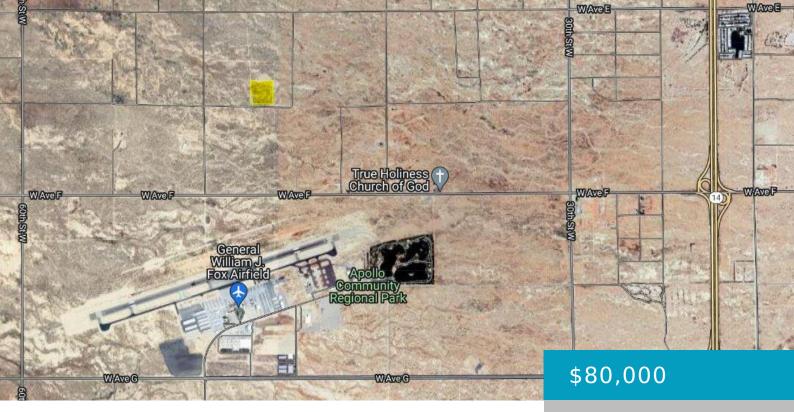

# **AVENUE E6 / 47TH ST W, LANCASTER, CA, 93536**

https://windomrealtor.com

Lancaster Specific Plan – Light Industrial 10-Acre Vacant Land in Lancaster, CA – Located Near General William J Fox Airfield offering an excellent opportunity for development, investment or landbanking. The land is level and undeveloped. Other manufacturing, commercial and industrial in the area. Convenient access to Highway 14 and 60th Street West, the property is [...]

### **Basics**

Category: Land Status: Active

**Bathrooms: 0** baths **Lot size: 10** sq ft

Lot Size Acres: 10 sq ft County: Los Angeles

#### **Miscellaneous**

**Listing Terms:** Cash **CrossStreet:** Avenue E-6

Zoning: SP LI