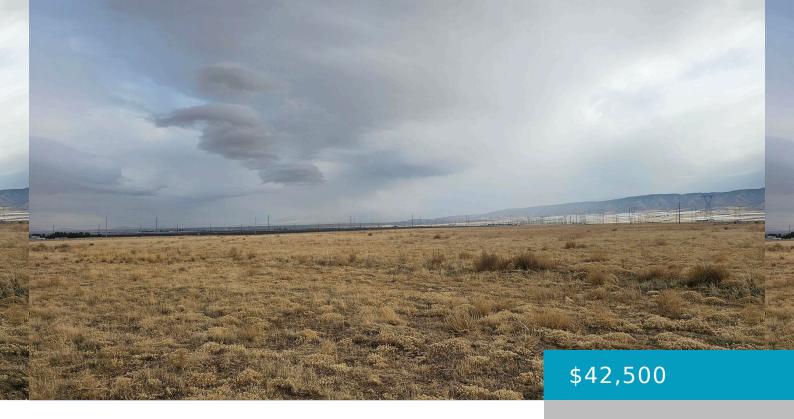

# AVENUE G / 115TH ST W, LANCASTER, CA, 93536

https://windomrealtor.com

Situated in Lancaster, this vacant land parcel is conveniently accessible via Avenue G, just minutes away from Highway 14. Its location places it in close proximity to both the City of Lancaster and the City of Palmdale, making it an ideal investment opportunity for potential residential development or other ventures.