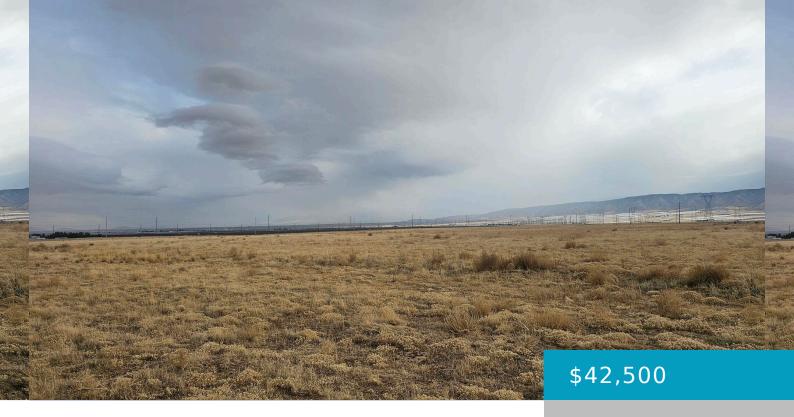

# **AVENUE G / 115TH ST W, LANCASTER, CA, 93536**

https://windomrealtor.com

Situated in Lancaster, this vacant land parcel is conveniently accessible via Avenue G, just minutes away from Highway 14. Its location places it in close proximity to both the City of Lancaster and the City of Palmdale, making it an ideal investment opportunity for potential residential development or other ventures.