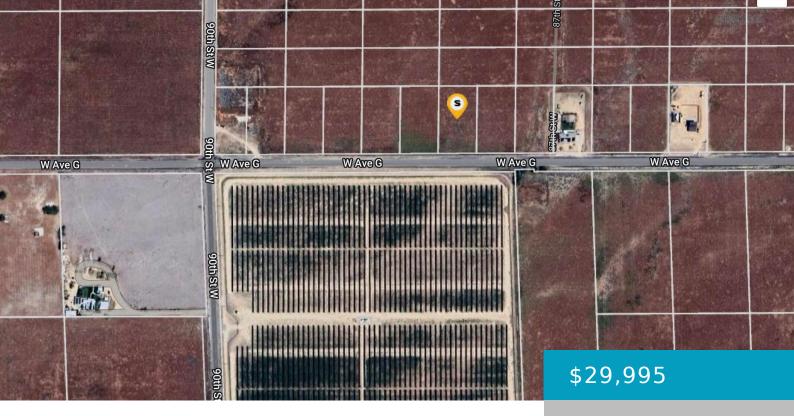

### **AVENUE G, VIC 90TH STREET WEST, LANCASTER, CA, 93536**

https://windomrealtor.com

The seller has had the lot surveyed and had a topographical map completed. They are currently at Los Angeles County waiting to be recorded. The cost was \$5650. Beautiful flat level parcel on paved road. Electric in street, phone and natural gas available. Buyer to verify. Peaceful and quiet with solar farm across the street. [...]