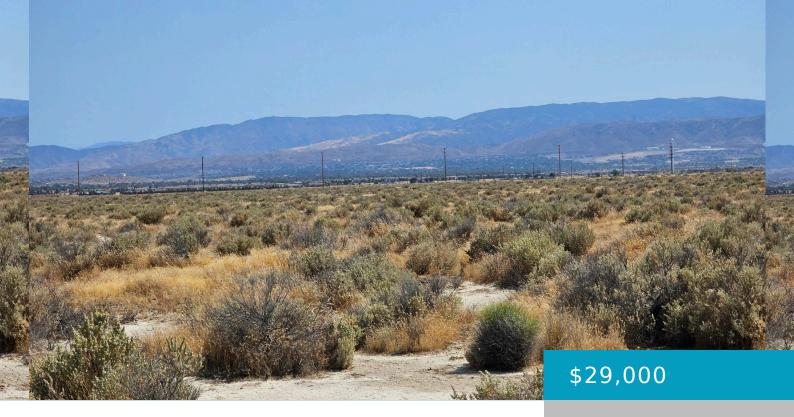

# **AVENUE G8 / 45TH ST W, LANCASTER, CA, 93536**

https://windomrealtor.com

Lancaster vacant land Investment parcel zoned Light Industrial.

Near Hwy 14. Close to both Lancaster & Palmdale.

- 0 haths
- Land
- Active