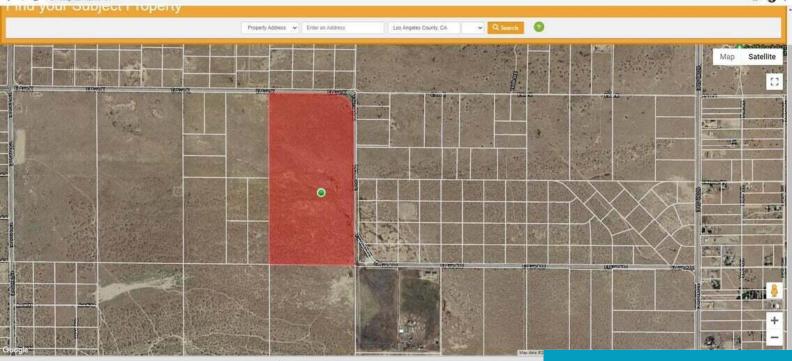

# **AVENUE K AND 160TH ST EAST, LANCASTER,** CA, 93535

https://windomrealtor.com

Own your own Ponderosa. 80 acres of vacant land for sale in East Lancaster. You can own one half of a quarter section of vacant land. The parcel is located on the SW corner of Avenue K and 160th St East.