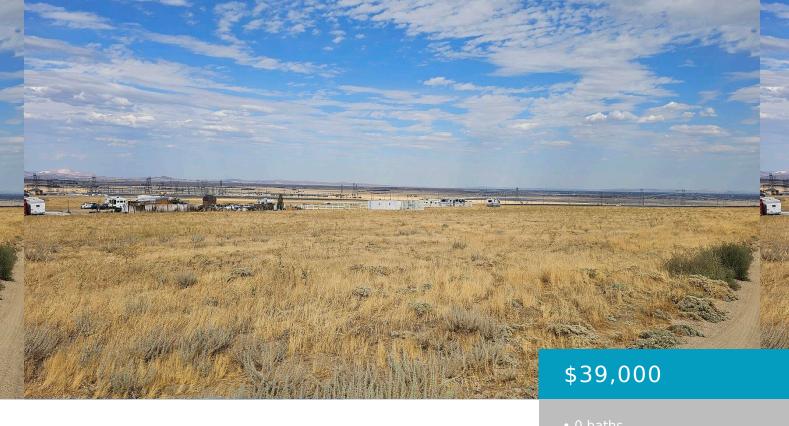

### AVENUE K8 / 103RD ST W, LANCASTER, CA, 93536

https://windomrealtor.com

INVESTORS / LAND BANKERS! Westside 2.5 acre parcel. Solar fields nearby to the southeast. Flat.

×