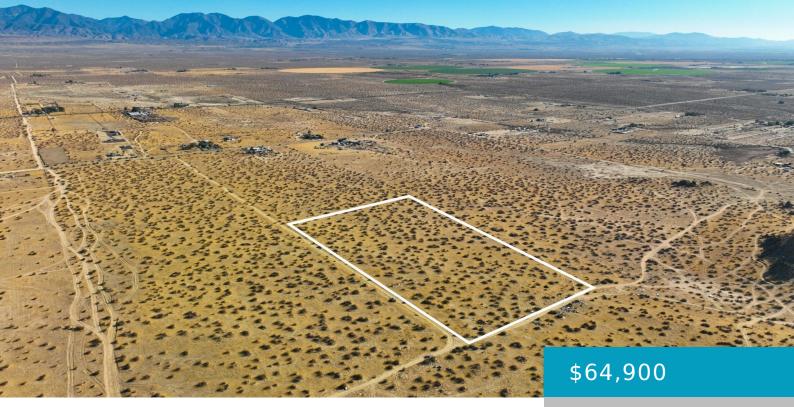

# **AVENUE P-12 AND AVE 187TH, PALMDALE,** CA, 93591

https://windomrealtor.com

10.23 Acres of buildable land for sale in Lake Los Angeles. This could be your first or next long term investment property in a city that is rapidly growing. You may use these coordinates to best locate the property find in google maps 34.591904 -117.794749 OR follow these directions. From Avenue Q turn left on [...]

### **Basics**

Category: Land

Bathrooms: 0 baths

Lot Size Acres: 10.23 sq ft

**Status:** Active

**Lot size: 10.23** sq ft

**County:** Los Angeles