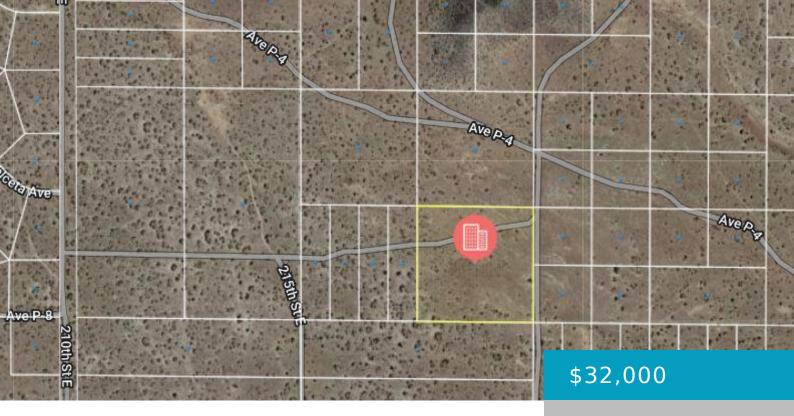

# **AVENUE P8 / LARGO VISTA, PALMDALE, CA, 93591**

https://windomrealtor.com

Palmdale - 10 acre investment parcel

- 0 baths
- Land
- Active

### **Basics**

Category: Land Status: Active

Bathrooms: 0 baths Lot size: 10.31 sq ft

**Lot Size Acres: 10.31** sq ft **County:** Los Angeles

### **Miscellaneous**

**Listing Terms:** Cash **Compensation Disclaimer:** The listing broker's offer of

compensation is made only to participants of the MLS where

the listing is filed.

CrossStreet: Avenue P8 /

215th St E

Zoning: LC A12