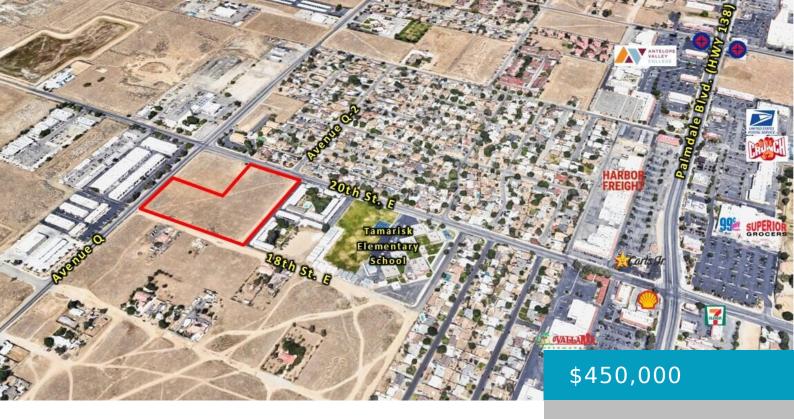

## **AVENUE Q, PALMDALE, CA, 93550**

https://windomrealtor.com

Prime commercial development site with all utilities available at or near the property (Buyer to Verify). This property offers approx. 265 feet of paved frontage along Ave. Q that offers an ADT of 9,700. This L shaped parcel also offers approx. 342 feet of frontage along 20th St. E with existing curb & gutter, street [...]