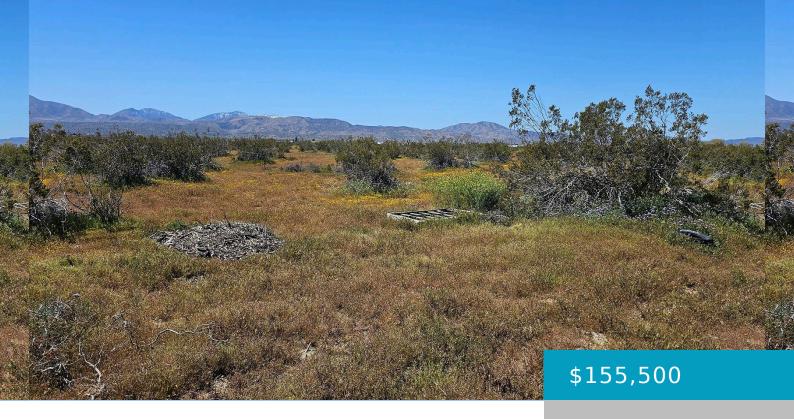

# **AVENUE S12 / 110TH ST E, LITTLEROCK, CA, 93543**

https://windomrealtor.com

LITTLEROCK – 10 flat acres on the southwest corner of Avenue S12 & 110th Street East. Perfect for your ranch property and custom or manufactured home. Plenty of room for horses, animals, toys!! Close to all city amenities, schools, churches, restaurants & hospitals.

#### **Basics**

Category: Land

Bathrooms: 0 baths

Lot Size Acres: 10 sq ft

Status: Active

Lot size: 10 sq ft

**County:** Los Angeles