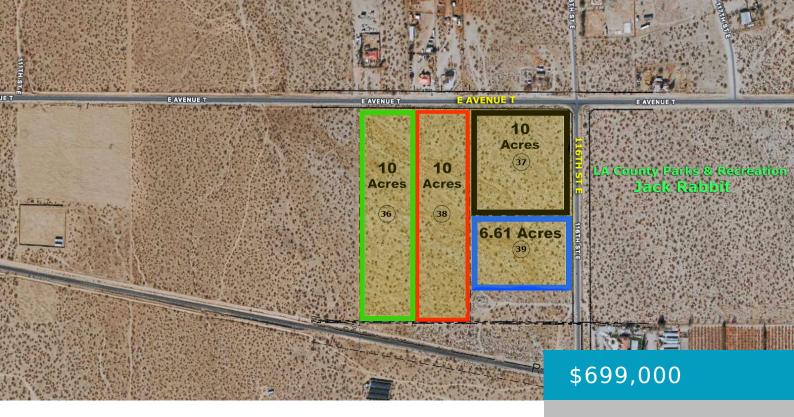

# **AVENUE T / 116TH STE, LITTLEROCK, CA, 93543**

https://windomrealtor.com

36.6 ACRES of Prime location. CORNER LOT. Subdivided into 4 Parcels. Water Well installed and also City Water at the corner parcel. Power available. Paved Road/Asphalt all along Ave T and 116th st. Busy street. 4 Parcels of Land in LittleRock right off Ave T leading onto Pearblossom Hwy (Hwy 138). Located at the corner [...]