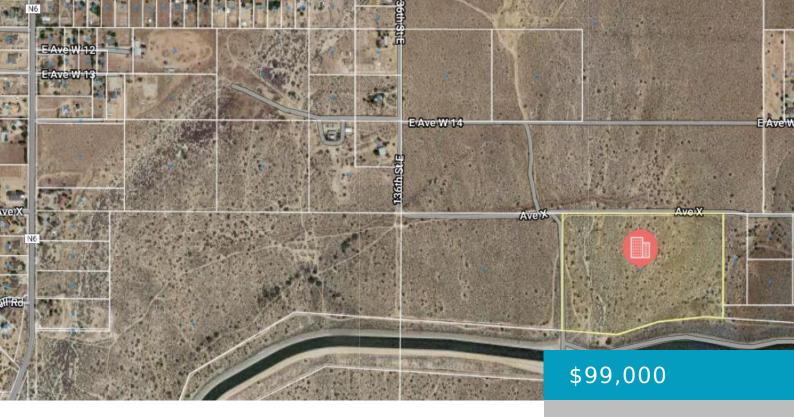

# **AVENUE X / 136TH ST E, PEARBLOSSOM, CA, 93553**

https://windomrealtor.com

Introducing a pristine 20-acre canvas of opportunity in the heart of Pearblossom, California. Located in Northern Los Angeles County. This sprawling vacant land parcel presents a rural retreat, ready for your imagination to run wild. Pearblossom, is a rural town. Here, you'll discover a community that values the tranquility of rural living while maintaining convenient [...]

### **Basics**

Category: Land Status: Active

Bathrooms: 0 baths Lot size: 21.58 sq ft

Lot Size Acres: 21.58 sq ft County: Los Angeles

#### **Miscellaneous**

**Listing Terms:** Cash **Compensation Disclaimer:** The listing broker's offer of

compensation is made only to participants of the MLS where the

listing is filed.

CrossStreet: 136tth St E Zoning: LCA21