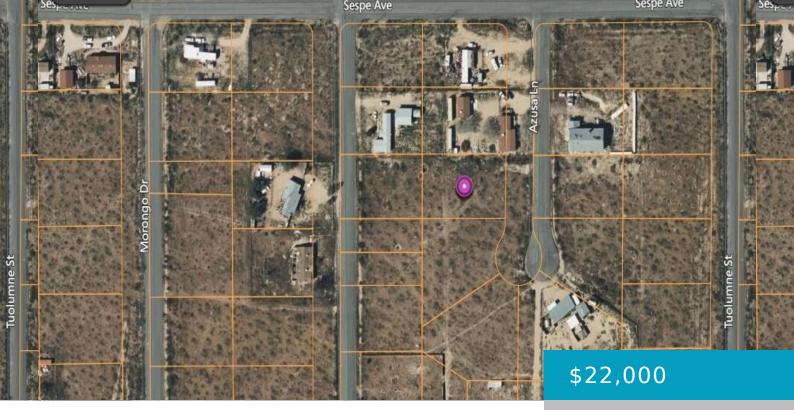

## AZUSA LN, MOJAVE, CA, 93501

https://windomrealtor.com

Your Dream Home Awaits! Discover the perfect canvas for your custom dream home with this exceptional lot! Imagine a spacious backyard where you can bring your vision to life, whether that means a cozy garden, a play area, or even a place for your farm animals. Act now—the owners are eager to sell, and this [...]

## Basics

Category: Land Bathrooms: 0 baths Lot Size Acres: 0.47 sq ft Status: Active Lot size: 0.47 sq ft County: Kern

#### Call us now

Phone: (661) 609-4434 Email: jennifer@demery.wpenginepowered.com Listing Terms: 1031 Exchange, Cash CrossStreet: Sespe Ave Compensation Disclaimer: . Zoning: E/RS