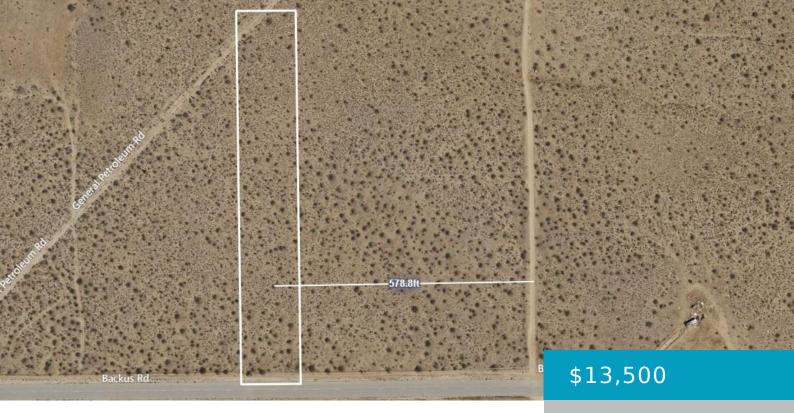

# BACKUS RD. AND 106TH ST. WEST, ROSAMOND, CA, 93560

https://windomrealtor.com

Wow! Incredible Opportunity! Explore this expansive 2.5-acre parcel boasting convenient paved road access. Located at the intersection of 106th St. West and Backus Rd., this flat and desirable land is zoned AFPS Residential Vacant Land. With nearby utilities and close proximity to solar farms, it presents great potential as an investment or the perfect [...]

## **Basics**

Category: Land Status: Active

Bathrooms: 0 baths Lot size: 2.5 sq ft

**Lot Size Acres: 2.5** sq ft **County:** Kern