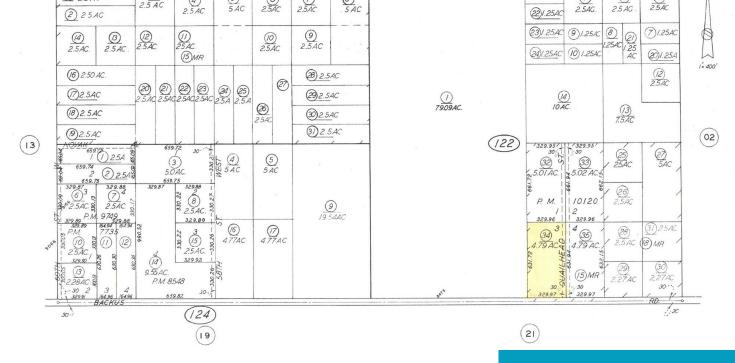

# BACKUS RD./QUAILHEAD RD., MOJAVE, CA, 93501

https://windomrealtor.com

NW Corner of Backus Rd. and Quailhead Rd. about 51 St. West. Flat on paved Rd. with houses nearby. Great property for Combination of estate-type residential development, agricultural uses, and other compatible uses. You may Google the following GPS Coordinates in Google Maps to locate the property: 34.951299 -118.224891

CrossStreet: Backus Rd./Quailhead

Rd.

Zoning: A-1 MH