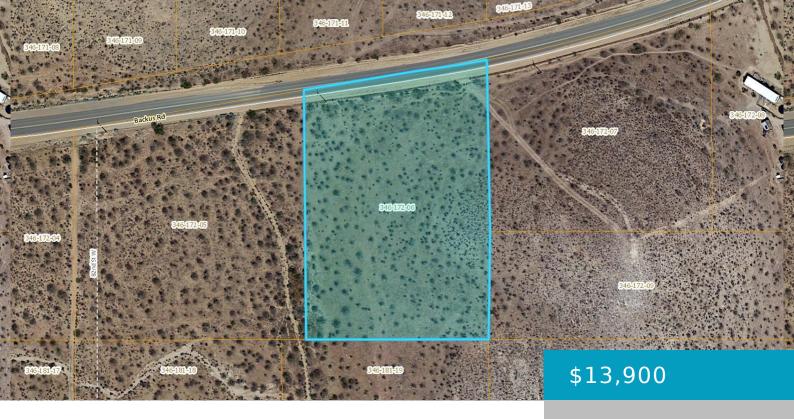

### BACKUS, ROSAMOND, CA, 93560

https://windomrealtor.com

Here is your opportunity to own a 2.57 acre lot in the foothills above Rosamond, Ca. Fantastic desert and mountain views. Located on a paved Backus Rd.

## **Basics**

Category: Land Status: Active

Bathrooms: 0 baths Lot size: 2.57 sq ft

**Lot Size Acres: 2.57** sq ft **County:** Kern