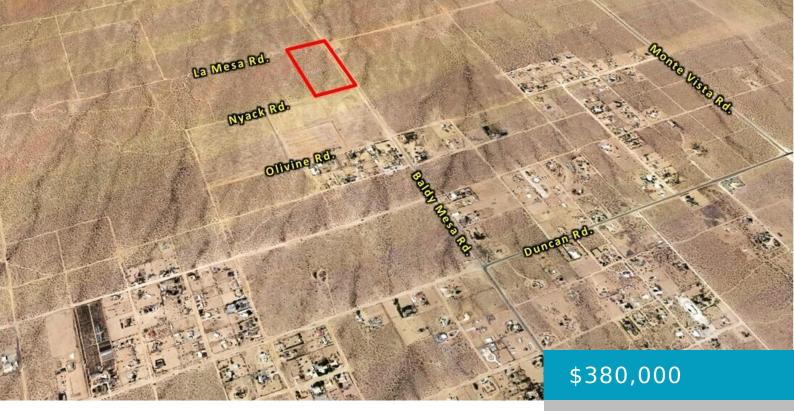

#### **BALDY MESA, VICTORVILLE, CA, 92392**

https://windomrealtor.com

Large commercially zoned investment opportunity for future development consisting of a total of 17.06+/- acres! Located within City Limits of Victorville, this property is in close proximity to many homes in and around communities of Baldy Mesa, Oak Hills, and Phelan. The property is just minutes away from U.S. Route 395, Highway 18, and the [...]

## Miscellaneous

Listing Terms: Cash Compensation Disclaimer: The listing broker's offer of compensation is made only to participants of the MLS where the listing is filed.

CrossStreet: Nyack Rd Zoning: C-2