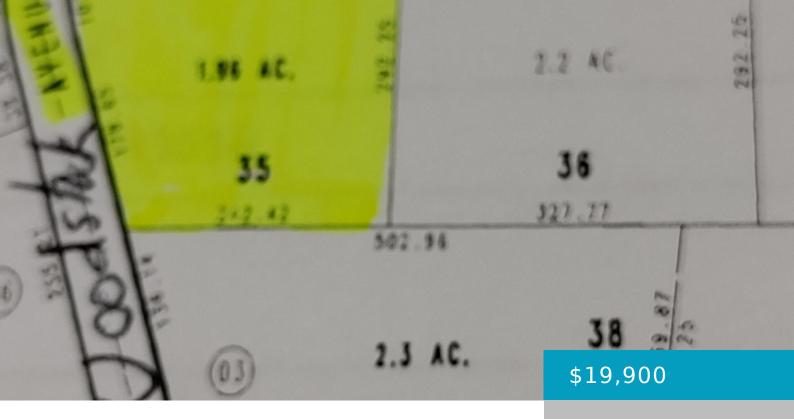

#### **BALSAMO RD, KRAMER JUNCTION, CA, 93516**

https://windomrealtor.com

Residential Lot waiting for owner to come and nestled in California Desert on 1.88 Acres of land. Build you own home!!

- 0 baths
- Land
- Active

## Basics

Category: Land Status: Active

**Bathrooms: 0** baths **Lot size: 1.88** sq ft

**Lot Size Acres: 1.88** sq ft **County:** San Bernardino

### **Miscellaneous**

**Listing Terms:** Cash **Compensation Disclaimer:** The listing broker's offer of

compensation is made only to participants of the MLS where the

listing is filed.

**CrossStreet:** Woodstock Ave **Zoning:** Vacant Lan (NEC)