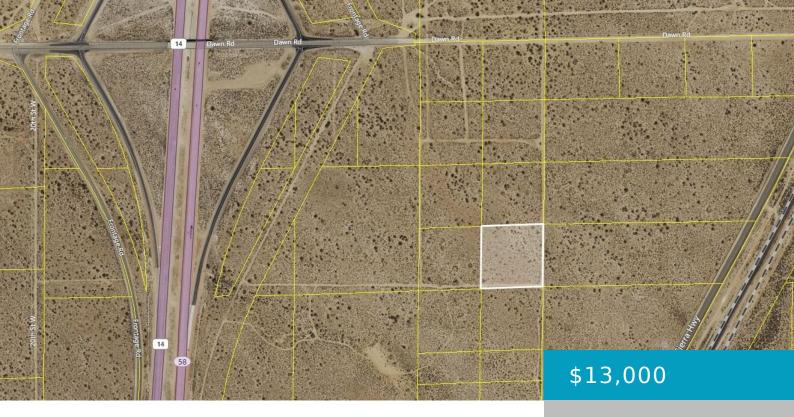

# BEAUDETTE AND JEFFERSON ST, ROSAMOND, CA, 93560

https://windomrealtor.com

Immerse yourself in the breathtaking beauty of this prime buildable lot in Rosamond just off the 14 freeway, offering an awe-inspiring backdrop of the Tehachapi Mountains. Nestled just off the paved road, this expansive parcel spans over 2.5 acres. Create your perfect haven today. Don't miss the chance to seize this remarkable lot and embark [...]

### **Basics**

Category: Land Status: Active

Bathrooms: 0 baths Lot size: 2.5 sq ft

**Lot Size Acres: 2.5** sq ft **County:** Kern

## **Miscellaneous**

**Listing Terms:** Cash **Compensation Disclaimer:** The listing broker's offer of

compensation is made only to participants of the MLS where

the listing is filed.

CrossStreet: Beaudette and

Jefferson Street

**Zoning:** A-1