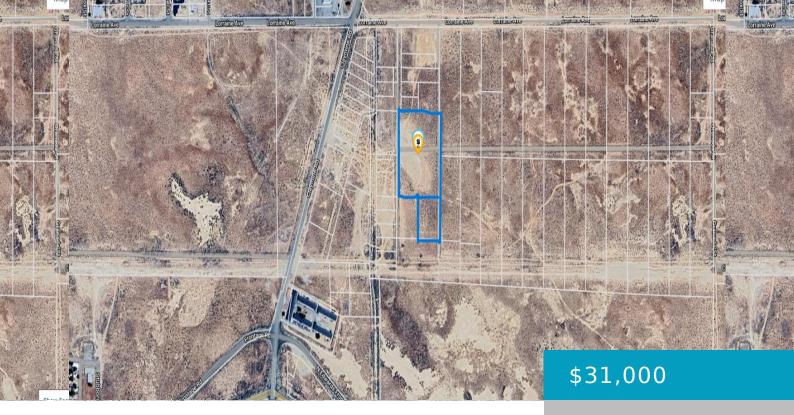

### **BELLAIRE, NORTH EDWARDS, CA, 93523**

https://windomrealtor.com

Here's your opportunity to own multiple parcels near established houses. This offering includes APN 230-210-28 and 230-210-26 totaling 9.66 acres. Near electricity and in the North Edwards water District, this is a great opportunity for builders or holding for future investments. Please call the water district directly for questions and to verify. 760-769-4520 Located in [...]

### **Basics**

Category: Land Bathrooms: 0 baths Lot Size Acres: 9.66 sq ft Status: Active Lot size: 9.66 sq ft County: Kern