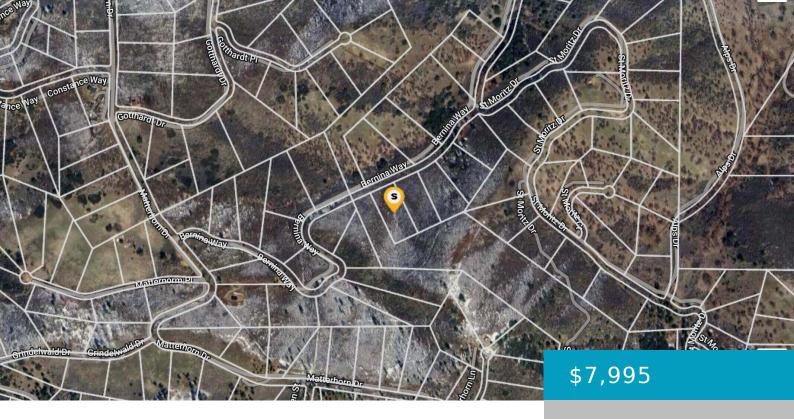

#### BERNINA, TEHACHAPI, CA, 93561

https://windomrealtor.com

Owner may carry financing! Alpine Forest offers a picturesque setting with plenty of natural beauty. The chaparral shrubbery, hillsides, and nearby wildlife all contribute to a serene environment ideal for an off-grid retreat or a year-round home. The proximity to neighbors and town, yet the distance from city life, enhances its appeal for those seeking [...]

## **Basics**

Category: Land Status: Active

**Bathrooms: 0** baths **Lot size: 2.35** sq ft

**Lot Size Acres: 2.35** sq ft **County:** Kern

#### Call us now

Phone: (661) 609-4434

Email: jennifer@demery.wpenginepowered.com

**Listing Terms:** Cash, Owner Will Carry

CrossStreet: Saint Moritz Drive

**Compensation Disclaimer:** .

**Zoning:** E ( 2 1/ '2) R