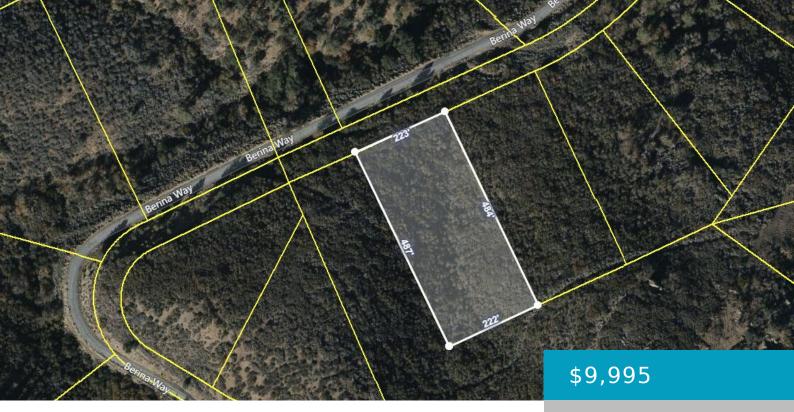

### **BERNINA, TEHACHAPI, CA, 93561**

https://windomrealtor.com

Owner may carry the financing. Alpine Forest offers a picturesque setting with plenty of natural beauty. The chaparral shrubbery, hillsides, and nearby wildlife all contribute to a serene environment ideal for an off-grid retreat or a year-round home. The proximity to neighbors and town, yet the distance from city life, enhances its appeal for those [...]

### **Basics**

Category: Land Bathrooms: 0 baths Lot Size Acres: 2.35 sq ft Status: Active Lot size: 2.35 sq ft County: Kern