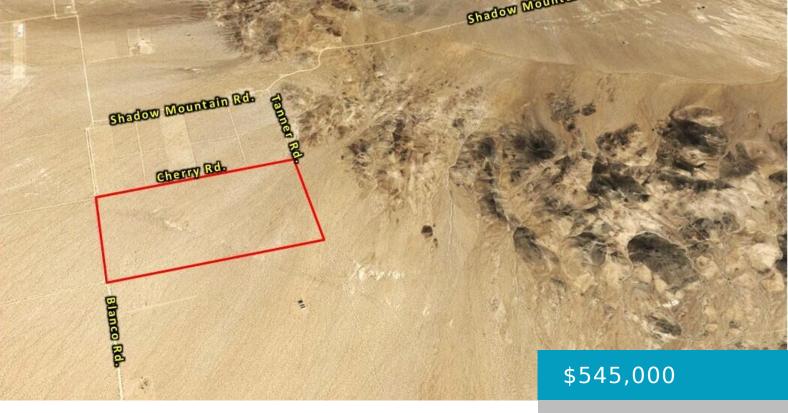

### **BLANCO, ADELANTO, CA, 92301**

https://windomrealtor.com

Large investment opportunity consisting of a total of 320+/acres! Located just 9 miles West of US Route 395 via Shadow Mountain Rd. in unincorporated San Bernardino County. The RC (Resource Conservation) land use zoning provides sites for open space and recreational activities, single family homes on very large parcels and similar and compatible uses. [...]