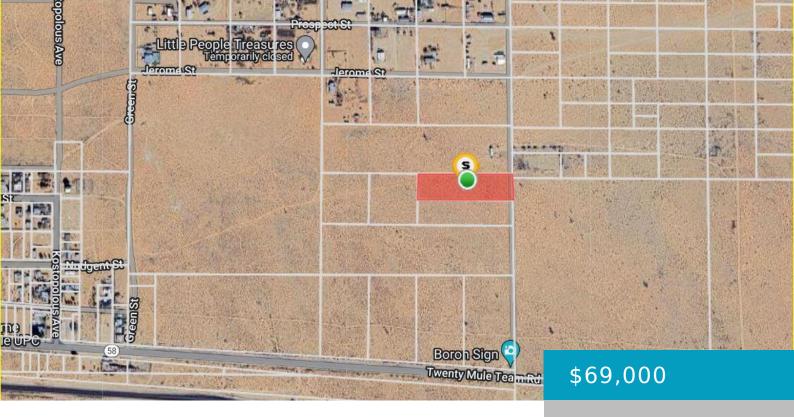

### **BORON FRONTAGE, BORON, CA, 93516**

https://windomrealtor.com

2.5+/- Acres fronting Frontage Rd S between Highway 58 and Twenty Mule Team Rd. Great location not far from Borax Visitors Center and Rocket Site Rd to Edwards AFB.

### **Basics**

Category: Land Status: Active

Bathrooms: 0 baths Lot size: 2.5 sq ft

**Lot Size Acres: 2.5** sq ft **County:** Kern