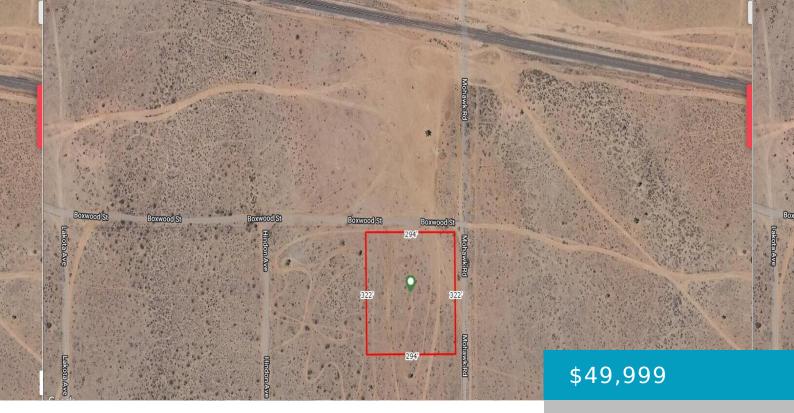

### BOXWOOD ST. MOHAWK ROAD, APPLE VALLEY, CA, 92308

https://windomrealtor.com

2.169 Ac. SW Corner of Boxwood Street and Mohawk Road. Hurry while the prices are still affordable. Rural Residential Land within in the Town of Apple Valley.North of the site is an established single family residential development and the railroad. Utilities near the site, This area offers the best of both worlds: Sweeping desert & [...]

### Basics

Category: Land Bathrooms: 0 baths Lot Size Acres: 2.17 sq ft Status: Active Lot size: 2.17 sq ft County: San Bernardino