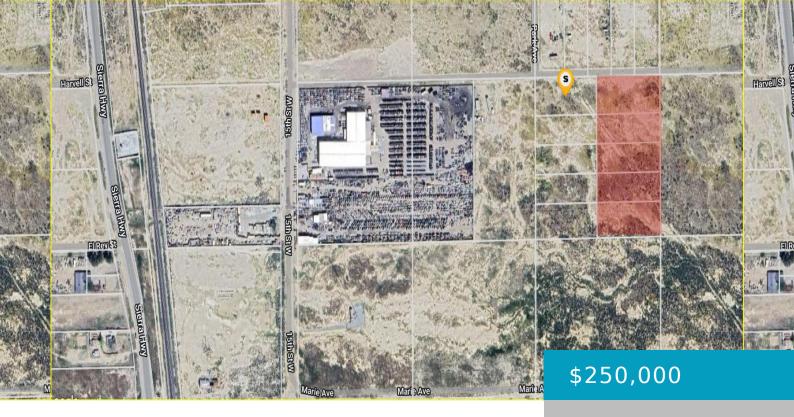

#### **BRABHAM AVE, ROSAMOND, CA, 93560**

https://windomrealtor.com

5 +/- Acres High Demand Heavy Industrial Land on Brabham Avenue off of 15th St West. Five 1 +/- acre parcels including APN#'S 258-160-54, 258-160-55, 258-160-56, 258-160-57, 258-160-58 Just one parcel away from existing salvage/wrecking yard. Excellent location with potential for expansion.

### **Basics**

Category: Land

Bathrooms: 0 baths

Lot Size Acres: 5 sq ft

Status: Active

Lot size: 5 sq ft

County: Kern

listing is filed.

CrossStreet: 15th St W Zoning: M3