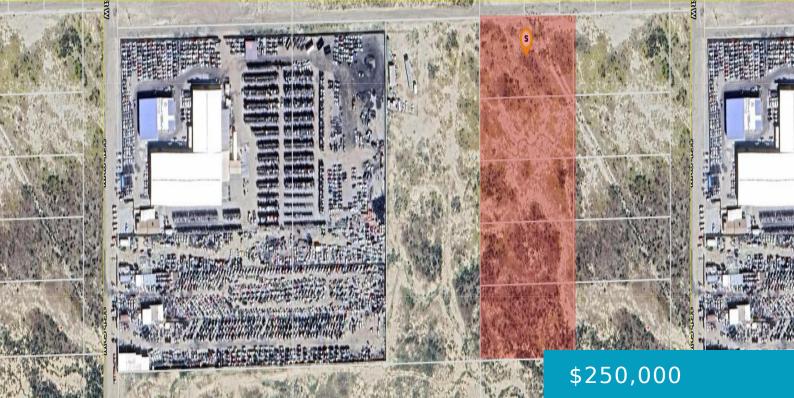

### **BRABHAM AVE, ROSAMOND, CA, 93560**

https://windomrealtor.com

5 +/- Acres High Demand Heavy Industrial Land on Brabham
Avenue off of 15th St West. Five 1 +/- acre parcels including
APN#'S 258-160-49, 258-160-50, 258-160-51, 258-160-52,
258-160-53 Just one parcel away from existing salvage/wrecking
yard. Excellent location with potential for expansion.

CrossStreet: 15th St West Zoning: M3