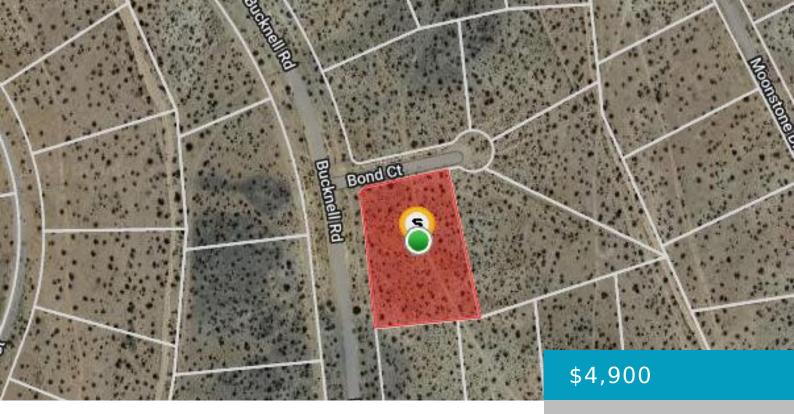

# BUCKNELL RD & BOND CT, CALIFORNIA CITY, CA, 93505

https://windomrealtor.com

Rare gem in California City, CA! This strategically located land parcel comes with coveted high-density multifamily zoning. Perfect for developers and investors looking to capitalize on the demand for multifamily housing. Take advantage of this unique opportunity to create a high-value, high-impact residential project in a sought-after area.

## Miscellaneous

**Listing Terms:** Cash **Compensation Disclaimer:** The listing broker's offer of compensation is made only to participants of the MLS where the listing is filed.

CrossStreet: Bond Ct Zoning: R4 - High Density