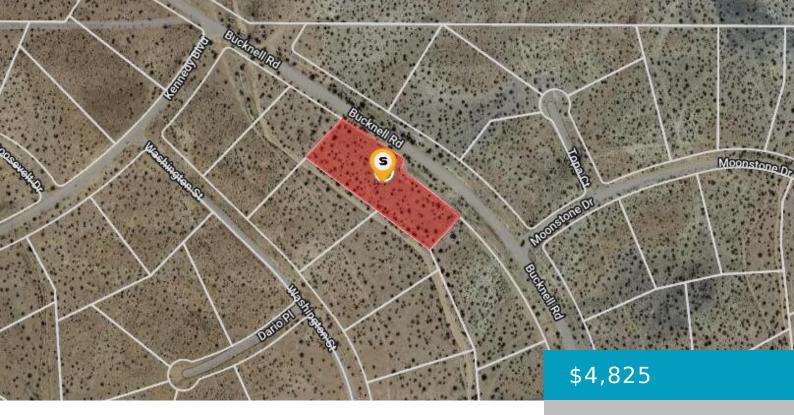

### **BUCKNELL, CALIFORNIA CITY, CA, 93505**

https://windomrealtor.com

Rare gem in California City, CA! This strategically located land parcel comes with coveted high-density multifamily zoning. Perfect for developers and investors looking to capitalize on the demand for multifamily housing. Take advantage of this unique opportunity to create a high-value, high-impact residential project in a sought-after area.

## **Basics**

Category: Land

Bathrooms: 0 baths

Lot Size Acres: 1.93 sq ft

**Status:** Active

Lot size: 1.93 sq ft

County: Kern

listing is filed.

CrossStreet: Kennedy Blvd Zoning: R4 - High Density