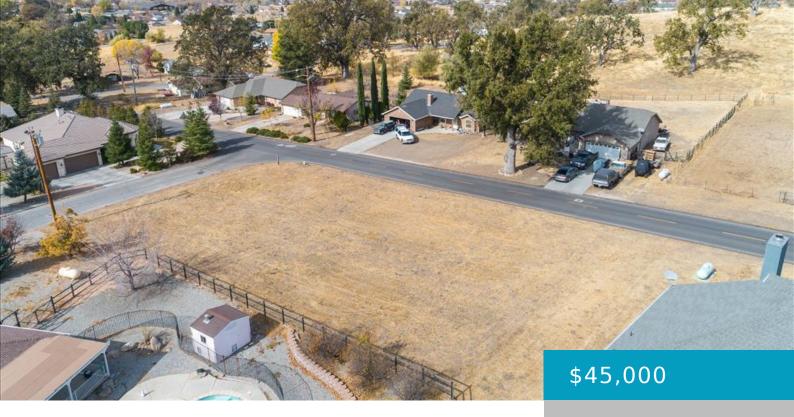

## **BUCKPASSER, TEHACHAPI, CA, 93561**

https://windomrealtor.com

Fantastic Opportunity!! This awesome corner lot is completely flat and build-able. Envision your dream home on this beautiful street with gentle breezes and amazing views. Come check it out before it's too late!! The seller is willing to consider offers asking for concessions.

## **Basics**

Category: Land

Bathrooms: 0 baths

Lot Size Acres: 0.31 sq ft

Status: Active

Lot size: 0.31 sq ft

County: Kern