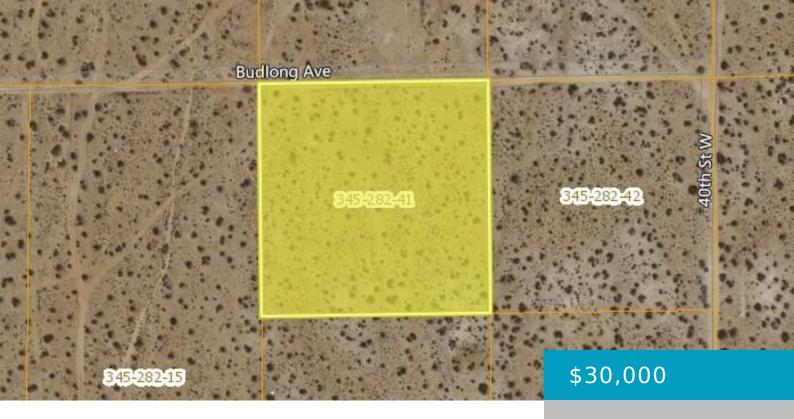

#### **BUDLONG, ROSAMOND, CA, 93560**

https://windomrealtor.com

Discover endless possibilities with this 2.5-acre residential lot in the peaceful town of Rosamond, CA! This expansive property offers the perfect opportunity to build your dream home or invest in future development. Located in a serene, rural setting with breathtaking desert views, you'll enjoy privacy while still being close to schools, shopping, and major freeways [...]

## **Basics**

Category: Land Status: Active

Bathrooms: 0 baths Lot size: 2.5 sq ft

**Lot Size Acres: 2.5** sq ft **County:** Kern

#### Call us now

Phone: (661) 609-4434

Email: jennifer@demery.wpenginepowered.com

Listing Terms: Cash CrossStreet: 40th St W

Zoning: A