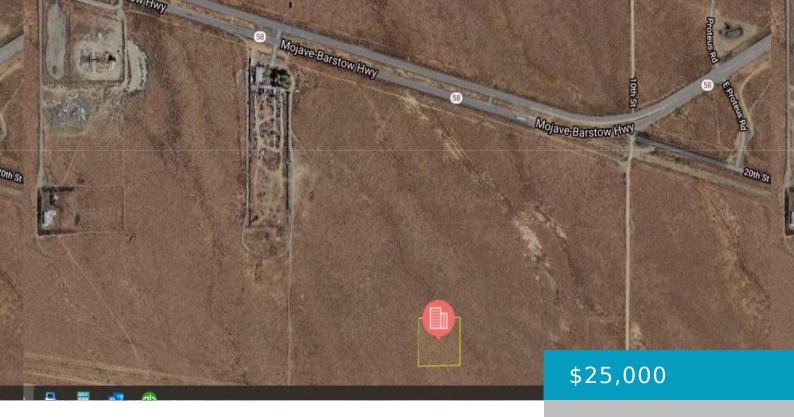

### CA-58, MOJAVE, CA, 93501

https://windomrealtor.com

Just south of Mojave Spaceport. East of Hwy 14 / South of Hwy 58 / near interchange. Flat all usable land. Investment parcel near solar.

• 0 baths

• Land

### Basics

Category: Land Bathrooms: 0 baths Lot Size Acres: 2.5 sq ft Status: Active Lot size: 2.5 sq ft County: Kern

### Miscellaneous

Listing Terms: Cash CrossStreet: Highway 58 **Compensation Disclaimer:** . **Zoning:** A1 H