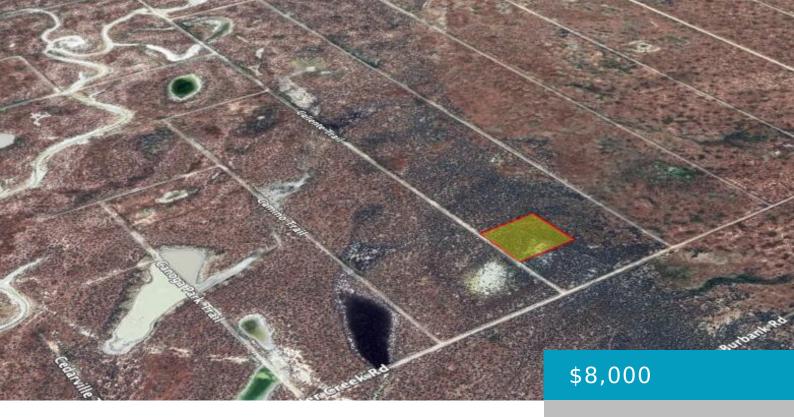

### CALIENTE TRAIL, SAN MARGARITA, CA, 93453

https://windomrealtor.com

PRICED TO SELL FAST! Nestled near the scenic Soda Lake in San Luis Obispo County, CA, this flat parcel of land offers an enticing opportunity for savvy investors. Surrounded by natural beauty and with easy access to recreational activities, this property is prime for development or investment ventures.

## **Basics**

Category: Land

Bathrooms: 0 baths

Lot Size Acres: 2.45 sq ft

**Status:** Active

Lot size: 2.45 sq ft

County: San Luis Obispo