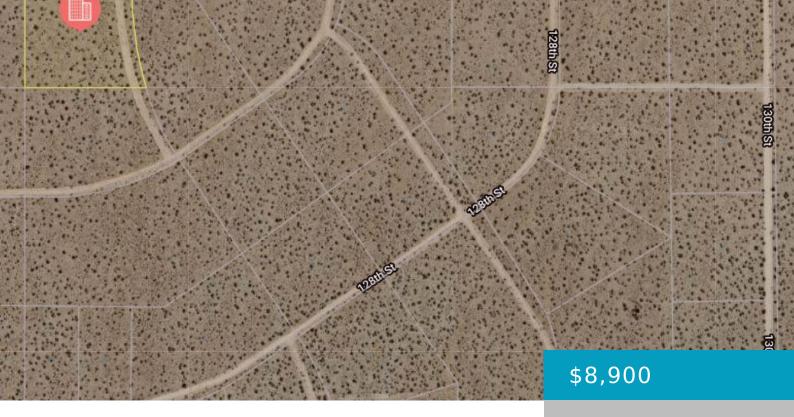

# CALIFORNIA CITY BL / 125TH ST, EDWARDS, CA, 93524

https://windomrealtor.com

Future Investment Parcel Desert property within Tract 2187 Just east of Cal City Blvd Close to Mojave

- 0 haths
- Land
- Active

### **Basics**

Category: Land Status: Active

Bathrooms: 0 baths Lot size: 2.7 sq ft

**Lot Size Acres: 2.7** sq ft **County:** Kern